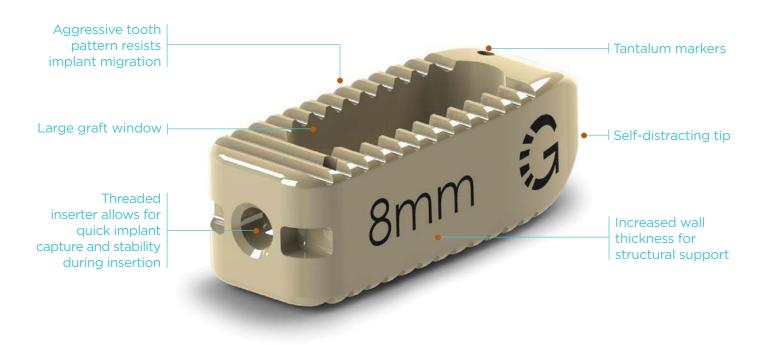

## Genesys Spine Apache™ PLIF System

**EMERGO EUROPE** Molenstraat 15 2513-BH. The Hague

Building 3, Suite 600 Austin, TX 78746

The Genesys Spine Apache™ PLIF System consists of precision instruments and PEEK Optima® implants for aiding in fusion of the lumbar spine. The combination of PEEK Optima® and tantalum markers allows surgeons to have an enhanced view of implant placement during surgery and vertebral fusion post surgery.