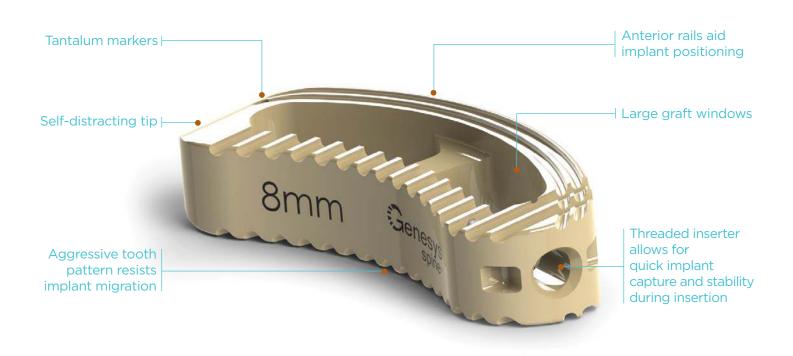

## Genesys Spine Apache™ TLIF System

**EMERGO EUROPE** 

Molenstraat 15 2513-BH, The Hague The Netherlands

1250 Capital of Texas Highway S. Building 3, Suite 600 Austin, TX 78746

LC-009 REV I

The Genesys Spine Apache<sup>™</sup> TLIF System consists of precision instruments and PEEK Optima<sup>®</sup> implants for aiding in fusion of the lumbar spine. The combination of PEEK Optima<sup>®</sup> and tantalum markers allows surgeons to have an enhanced view of implant placement during surgery and vertebral fusion post surgery.

## **SPECIFICATIONS**

Length = 35mm Width (Anterior arc) = 14mm

Available in 8° Lordotic or Parallel

1250 Capital of Texas Highway S. Building 3, Suite 600 Austin, TX 78746

\*FDA approved for use as an IBFD and VBR