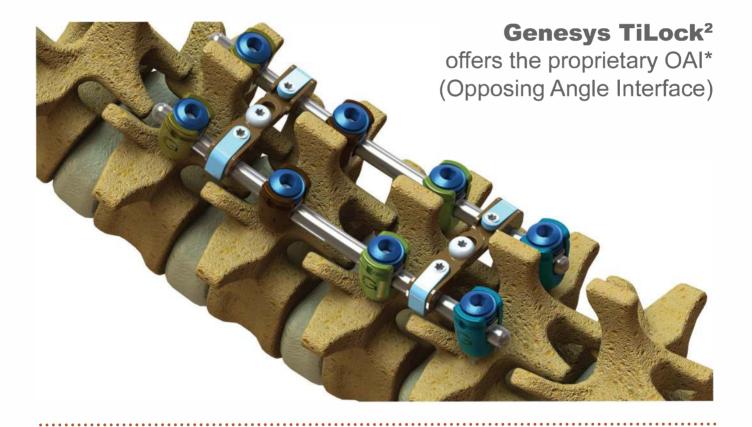

Genesys TiLock<sup>2</sup> Pedicle Screw System

EMERGO EUROPE Molenstraat 15 2513-BH, The Hague The Netherlands

REP

EC

## **FEATURES**

- Diameter specific, color coded, multi-axial screws
- Pre-bent, pre-cut Ti Alloy rods minimize rod cutting and contouring
- Production designs include standard, reduction, and cannulated screws.