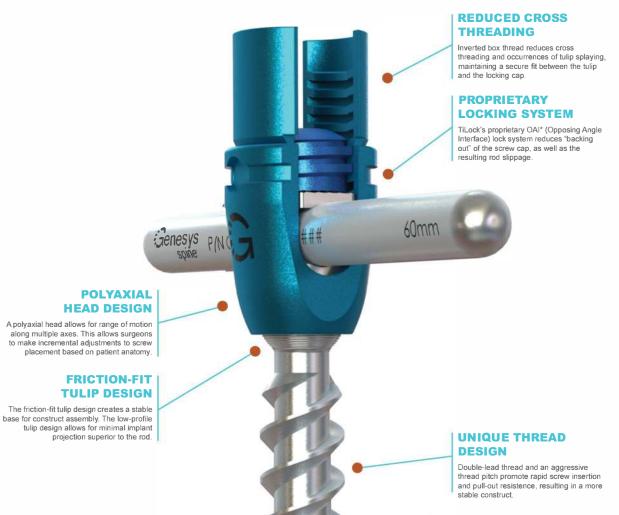

## **SELF-TAPPING SCREW**

Allows quick capture for the initiation of screw insertion.

\* Patent Pending

## **FEATURES**

- Diameter specific, color coded, multi-axial screws
- Pre-bent, pre-cut Ti Alloy rods minimize rod cutting and contouring
- Production designs include standard, reduction, and cannulated screws.